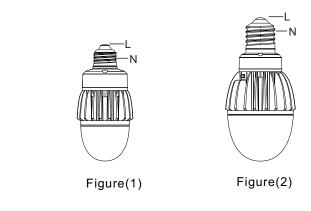

#### **Installation Instructions:**

Warning: Please make sure the power is off before installation.

- 1. Turn off the power switch.
- 2. Screw off the CFL or MHL or HPS and so on, see Figure (3)(4).
- 3. Take out LED bulb lamp and screw on, see Figure (1)(2).
- 4. Figure (1) (2):AC internal driver, (Note: Pls make sure to take off the ballast before installing LED bulb lamp, otherwise the ballast will produce the resonance of high voltage and makes LED bulb lamp breakdown.)
- 5. Turn on the power switch. (Finished!)