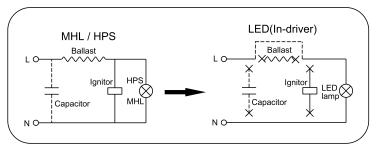

#### **Installation Instructions:**

Warning: Please make sure the power is off before installation.

- 1. Turn off the power switch.
- 2. Screw off the CFL or MHL or HPS and so on, see Figure (3)(4).
- 3. Take out LED bulb lamp and screw on, see Figure (1)(2).
- 4. Figure (1) (2):AC internal driver, (Note: Pls make sure to take off the ballast before installing LED bulb lamp, otherwise the ballast will produce the resonance of high voltage and makes LED bulb lamp breakdown.)
- 5. Turn on the power switch. (Finished!)

Figure(3)

Figure(4)