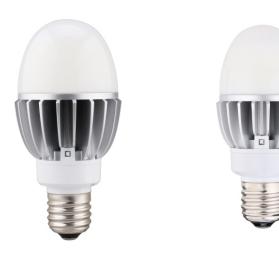

# **LED** bulb lamp Instruction

#### **Product features:**

- ◆ 360 degree lighting.
- ◆ Can be with Clear or frosted PC or glass cover.
- No fan.
- ◆ 15-41W lamp can be with AC120-277V internal driver..
- ◆ 15-41W Sealant pouring for whole driver and lamp plastic housing.
- Long lifespan and good heat dissipation.
- Direct replacement for Metal Halide, easy Installation.
- Fits many different fixtures to replace traditional lamps.