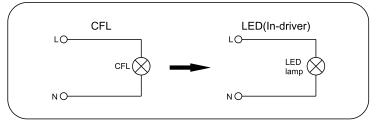

#### **Installation Instructions:**

Warning: Please make sure the power is off before installation.

- 1. Turn off the power switch.
- 2. Screw off the CFL or MHL or HPS and so on, see Figure (3)(4).
- 3. Take out LED bulb lamp and screw on, see Figure (1)(2).
- 4. Figure (1) (2):AC internal driver, (Note: Pls make sure to take off the ballast before installing LED bulb lamp, otherwise the ballast will produce the resonance of high voltage and makes LED bulb lamp breakdown.)
- 5. Turn on the power switch. (Finished!)

Figure(3)

Figure(4)