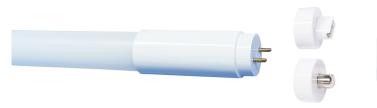

## **PRODUCT FEATURES**

- Retrofit / Ballast Bypass Mode Double Ended (Type B)
- 2-Piece LED Tube Combine to Make a Single 8FT Tube
- PET Coated Shatter Resistant Glass Tube
- Frosted
- 120-277 Voltage Rating, PF > 0.9
- CRI > 80
- Includes Removable Recessed Double Contact (R17d) and Single-Pin (Fa8) Mounting End Caps

- Dimmable with 0-10V Dimming System\*
- DLC Listed
- NSF Certified
- UL Certified
- 50,000 Hour Lifetime Rating
- 5-Year Limited Warranty
- Operational Temperature Range: -4°F to 113°F (-20°C to 45°C)