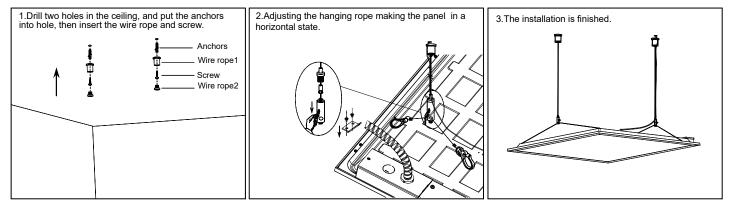

#### Suspension kit Installation

Note: 2\*2/1\*4/2\*4ft: 2 pcs suspension kits needed for installation.

The Installation must be carried out by a qualified electrician.