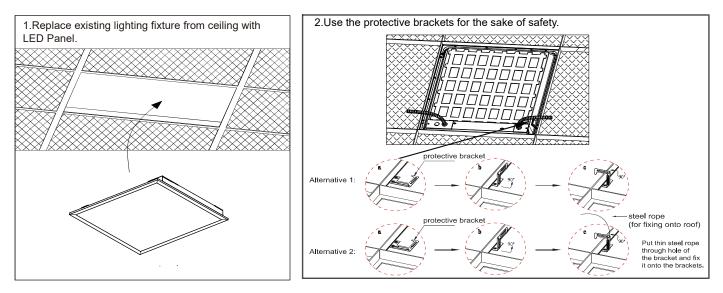

#### **Recessed Installation**

#### Suspension kit Installation

Note: 2\*2/1\*4/2\*4ft: 2 pcs suspension kits needed for installation.

The Installation must be carried out by a qualified electrician.