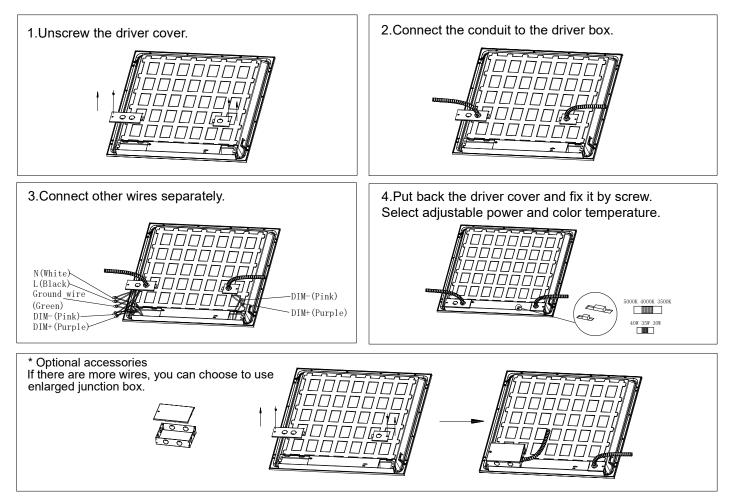

|                  |     |      |          |          |
| CLP12-2X4-BLS-50W-TUN | 30W/40W/50W | 0.55A              |                  |                      |                                   |                  |     |      |          |          |

Note: Above is the normal parameters, the following functions can be achieved according to customers requests. UGR<19

#### Warning

- \* LED Panels are not suitable for using in wet loations
- \* Please keep the LED Panel away from any corrosive substance, and please use dry cloth when you clean it
- \* LED Panel can only be installed by a qualified electrician.
- \* Before installation or maintenance, please disconnect the power to prevent electric shock.

#### **Recessed Installation**



### Installation Guide



#### Suspension kit Installation



Note: 2\*2/1\*4/2\*4ft: 2 pcs suspension kits needed for installation.

The Installation must be carried out by a qualified electrician.