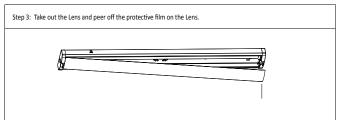

#### Junction-box Installation

DO NOT exert force on the surface of the fixture.