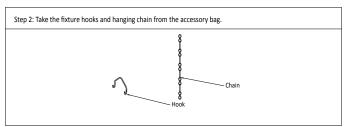

ode and any applicable code. Always turn off the power supply before installation. This product must be installed in accordance with the applicable installation code by a qualified electrician who is familiar with the construction and operation of the product and the hazards involved.

#### **WARNING:**



Risk of fire or electric shock. Fixture installation requires knowledge of luminaires electrical systems. If not qualified, DO NOT attempt installation. Contact a qualified electrician.



▲ DO NOT install fixture on unstable, loose or easily breakable surface.

## Installation Instructions

#### Junction-box Installation



DO NOT exert force on the surface of the fixture.



















## **Surface-mounting Installation**





















### **Pendant Chain Installation**