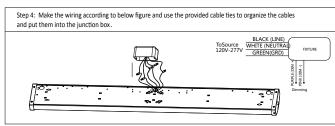

#### Junction-box Installation

DO NOT exert force on the surface of the fixture.