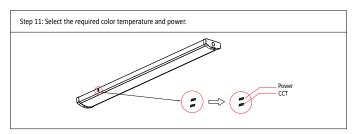

able code. Always turn off the power supply before installation. This product must be installed in accordance with the applicable installation code by a qualified electrician who is familiar with the construction and operation of the product and the hazards involved.

#### **WARNING:**



Risk of fire or electric shock. Fixture installation requires knowledge of luminaires electrical systems. If not qualified, DO NOT attempt installation. Contact a qualified electrician.



▲ DO NOT install fixture on unstable, loose or easily breakable surface.

## Installation Instructions

#### Junction-box Installation



DO NOT exert force on the surface of the fixture.



















## **Surface-mounting Installation**





















### **Pendant Chain Installation**