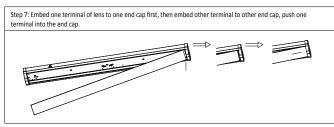

#### Junction-box Installation

DO NOT exert force on the surface of the fixture.