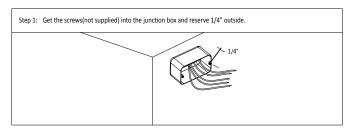

#### Junction-box Installation

DO NOT exert force on the surface of the fixture.