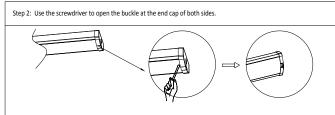

#### Junction-box Installation

DO NOT exert force on the surface of the fixture.