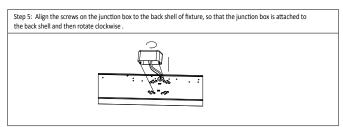

#### Junction-box Installation

DO NOT exert force on the surface of the fixture.