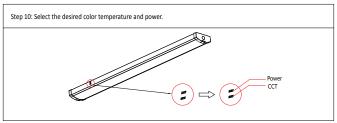

r reference. Make electrical and grounded connections in accordance with the national electrical code and any applicable code. Always turn off the power supply before installation. This product must be installed in accordance with the applicable installation code by a qualified electrician who is familiar with the construction and operation of the product and the hazards involved.

#### **WARNING:**



Risk of fire or electric shock. Fixture installation requires knowledge of luminaires electrical systems. If not qualified, DO NOT attempt installation. Contact a qualified electrician.



▲ DO NOT install fixture on unstable, loose or easily breakable surface.

## Installation Instructions

#### Junction-box Installation



DO NOT exert force on the surface of the fixture.



















## **Surface-mounting Installation**





















### **Pendant Chain Installation**