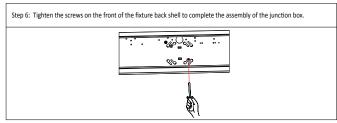

#### Junction-box Installation

DO NOT exert force on the surface of the fixture.