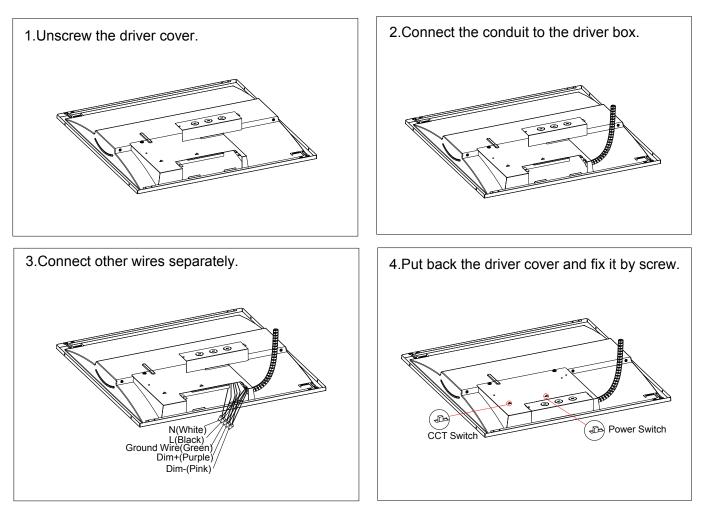

talled in accordance with the applicable installation code by a qualified electrician who is familiar with the construction and operation of the product and the hazards involved.

#### WARNING:

- ▲ Risk of fire or electric shock. Fixture installation requires knowledge of luminaires electrical systems. If not qualified, DO NOT attempt installation. Contact a qualified electrician.
- Risk of fire or electric shock. Suitable for damp locations. Always turn off the power supply before installation. Risk of fire or electric shock. Suitable for non-insulated surface and frame. DO NOT cover fixture with insulation liner or similar material.
- ▲ DO NOT install fixture on unstable, loose or easily breakable surface. DO NOT exert force on the surface of the fixture.

### Installation Instruction



## **Recessed Installation**



3. Use the protective brackets for the sake of safety.